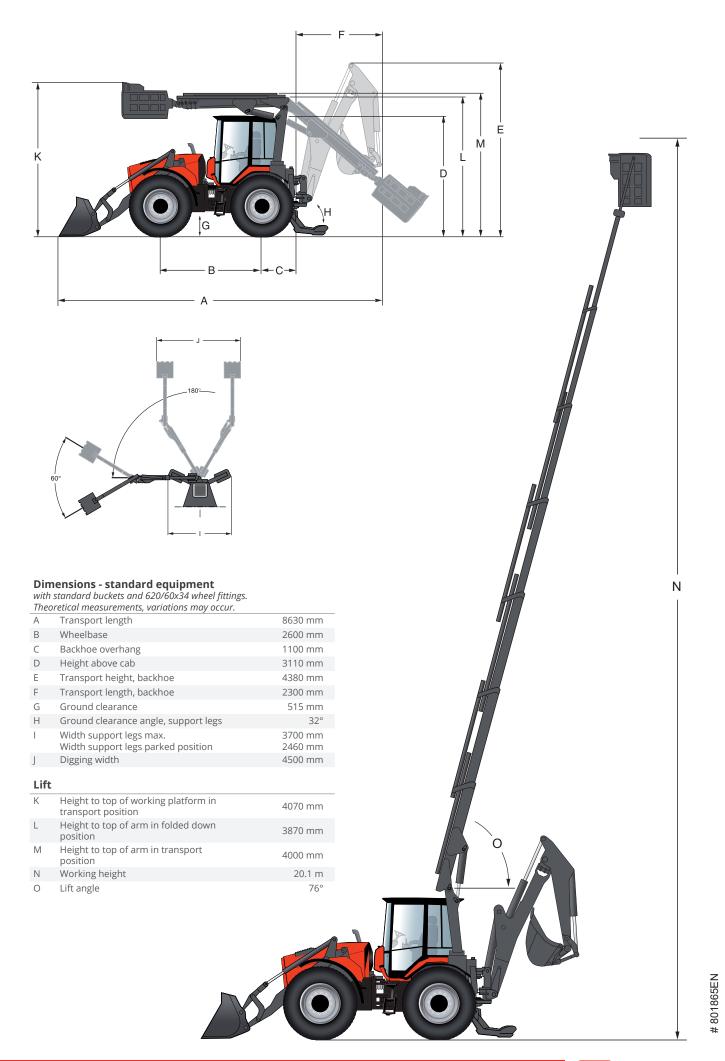

## Dimensions

| Max. work height manual extension                     | 20.1 m                                            |
|-------------------------------------------------------|---------------------------------------------------|
| Max. work height, hydraulic extension                 | 18.1 m                                            |
| Max. horizontal reach 80 kg load in working platform  | approx. 13.5 m                                    |
| Max. horizontal reach 200 kg load in working platform | approx. 11 m                                      |
| Number of hydraulic extensions                        | 5                                                 |
| Number of manual extensions                           | 1                                                 |
| Slewing angle                                         | 355.5°                                            |
| Slewing torque                                        | 7.5 kNm                                           |
| Attachment coupling                                   | Quick coupling for working platform and pole grab |

## Weight

| Weight                                                 | 1,250 kg                                        |
|--------------------------------------------------------|-------------------------------------------------|
| Max. load on working platform (irrespective of height) | 2 persons +<br>equipment or max.<br>load 200 kg |