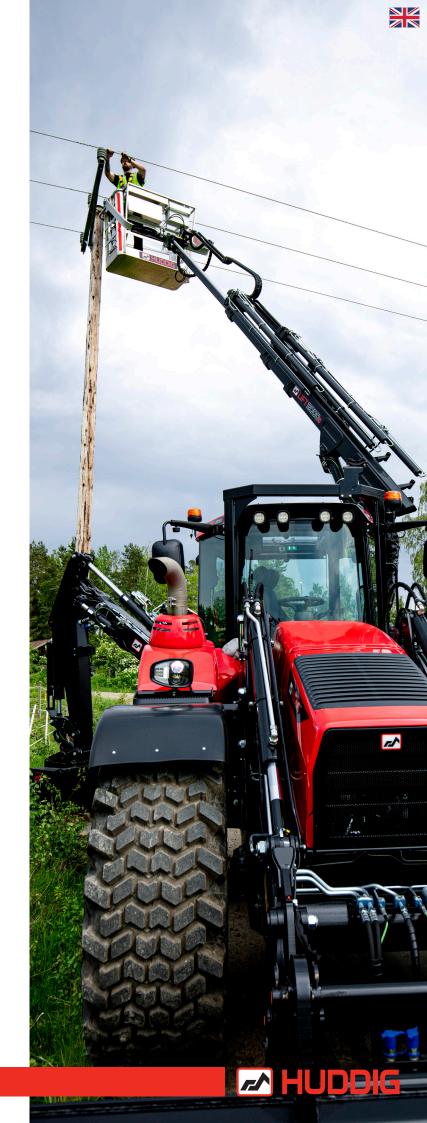

Lift 2000B is very popular for both railway and overhead line work thanks to its agility and relatively high working height. It is designed for two persons or a total weight of up to 200 kg and can be operated from the cab or working platform. Stepless platform levelling provides an excellent working platform at height. This is the most popular lift we manufacture thanks to its versatility. This lift is ideal for those you perform a lot of service work.

## **New LIFT 2000B**

- Certified according to the EN 280 standard, which specifies the latest design and safety requirements for mobile elevating work platforms.
- Complies with ISO 13849, safety-related parts of a control system.
- Smooth operation via 4-axis joystick in the cab.
- Durable and well-proven controls on the working platform.
- New stepless levelling provides improved working platform comfort.